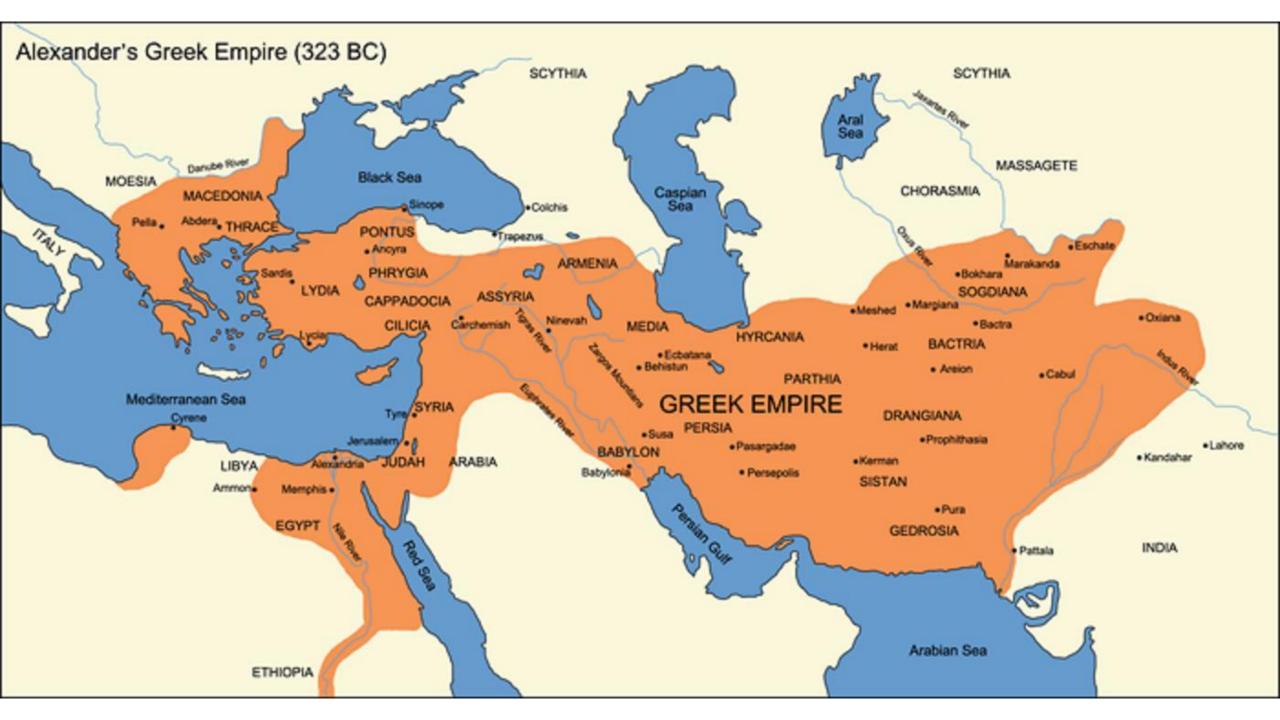

#### From where does he come?

| Dan. 2                 | Dan. 7               | Kingdom                      | Dan. 8      |
|------------------------|----------------------|------------------------------|-------------|
| Gold Head              | Lion                 | Babylon<br>625 – 539 BC      |             |
| Silver<br>Chest/Arms   | Bear                 | Media-Persia<br>539 – 331 BC | Ram         |
| Bronze<br>Belly/Thighs | Leopard              | Greece<br>331 – 146 BC       | Goat        |
| Iron Legs              | Frightening<br>Beast | Rome<br>146 BC – AD 476      |             |
| Clay/Iron Feet         | Little Horn          | Future King                  | Little Horn |

## What does he represent?

- Ten Horns = 10 kings under his authority
- Seven Heads = 7 kingdoms
- Ten Crowns = authority over the 10
- "Resembled a leopard" = Grecian Empire
- Bear = Media-Persia; Lion = Babylon
- He receives his power from Satan